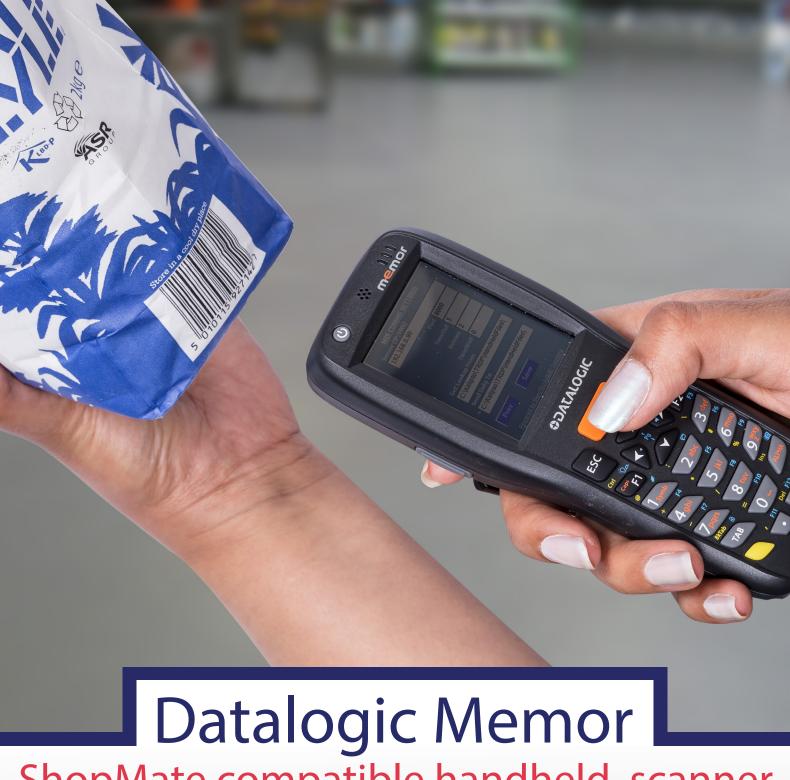

# ShopMate compatible handheld scanner

It's important to keep on top of your stock levels and product details but it's not always easy, especially when your till is required to make these changes.

To make stock control and product management simpler, there's the Datalogic Memor Handheld Scanner, fully compatible with the ShopMate EPoS system and available from The Retail Data Partnership.

#### How can the Datalogic Memor help your business?

The Memor features a variety of useful tools that make managing your retail business easier and can save you money.