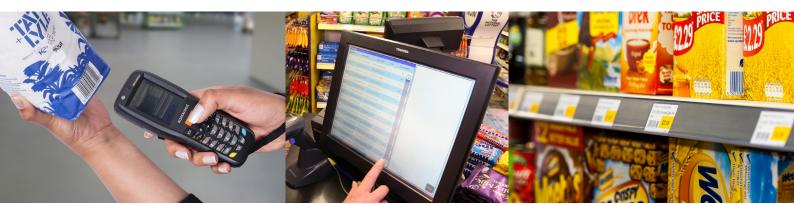

#### **Direct wholesale ordering:**

You can scan products throughout your shop and place an order. You can then choose to update your stock automatically with electronic delivery notes from your wholesaler.

### **Product management:**

Add products to your till and update stock levels. Your Memor can add and modify product details, pack size, cost and RRP. You can even set your own pricing rules.

#### **Stock Control:**

The Memor's light but durable body makes it perfect for stock management. Keep it with you around the store and efficiently carry out stock takes, check goods in, returns, damages, out of dates and more.

## **Shelf Edge Label Generation:**

With regular price changes from the wholesaler, it is essential that you keep your SEL's up to date. Your Memor handheld scanner and ShopMate EPoS system can create and print SEL sheets quickly and easily.